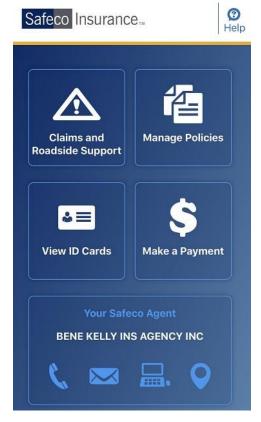

### **Check Out the New Safeco Mobile App!**

You can now get secure, on-the-go access to your Safeco policies, claims, ID cards, and more!

Everything you can do in your Safeco online account, you can now do from your phone or tablet - and more.

- Report an Auto Accident
- View ID Cards
- Pay your bill
- Update your contact information
- Check on the status of your claim
- Click and call for Roadside Assistance

Just click <u>here</u> to download the app, and you're good to go!