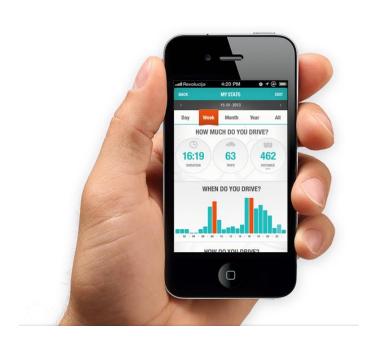

### <u>Usage-Based Auto Insurance</u> <u>Can Save You Up to 30%!</u>

With everyone driving fewer miles and some now permanently working from home, it's a good time to consider trying Telematics to help lower your auto insurance.

### **Benefits of Telematics**

- 10% discount up front with most companies when you enroll; Earn up to 20% more off your rates based on how you drive.
- Signing up is easy Just download the company App on your Smart phone.
- You can track your driving activity on the App and see how much you are saving.
- The App looks at miles driven, braking, acceleration, and time of day on the road.
- Best time to enroll at your next renewal.